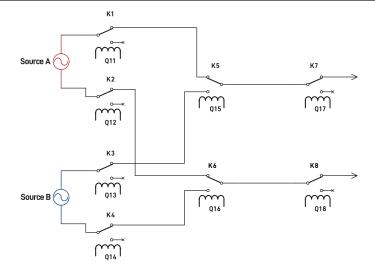

interface. Hot swappable version for maximum supply availability.



**PERFECT FOR:** 







IT applications

Single corded servers

Alarm & security systems

#### **FEATURES**



- Two separate independent sources
- · Provide redundant power supply to single corded equipment
- Fast automatic switch between two sources
- · High reliability
- User friendly operation with LCD/LED display
- Single phase 16A/32A
- 19" rack design
- ITS version: hot swappable ATS version for maintenance purposes
- Proven field measured reliability
- New Output terminals for 32A: 12x IEC C13 + 2x IEC C19 + 1x full rated hard wired terminals
- Output terminals for 16A: 8x IEC C13 + 1x IEC C19

#### **OPTIONS**



- 120V versions available
- ITS with single full load terminal output

#### **ATS BLOCK DIAGRAM**



## **SPECIFICATIONS**

| 1                                                                                     |                                                  | I                                        |
|---------------------------------------------------------------------------------------|--------------------------------------------------|------------------------------------------|
| ATS-216/230Vac                                                                        | <b>ATS-232</b> /230Vac                           | ITS-232/230Vac                           |
| 200/208/220/230/240<br>(±5%/10%/15%/20%)                                              |                                                  | 200/208/220/230/240<br>(±5%/10%/15%/20%) |
| 150~300Vac